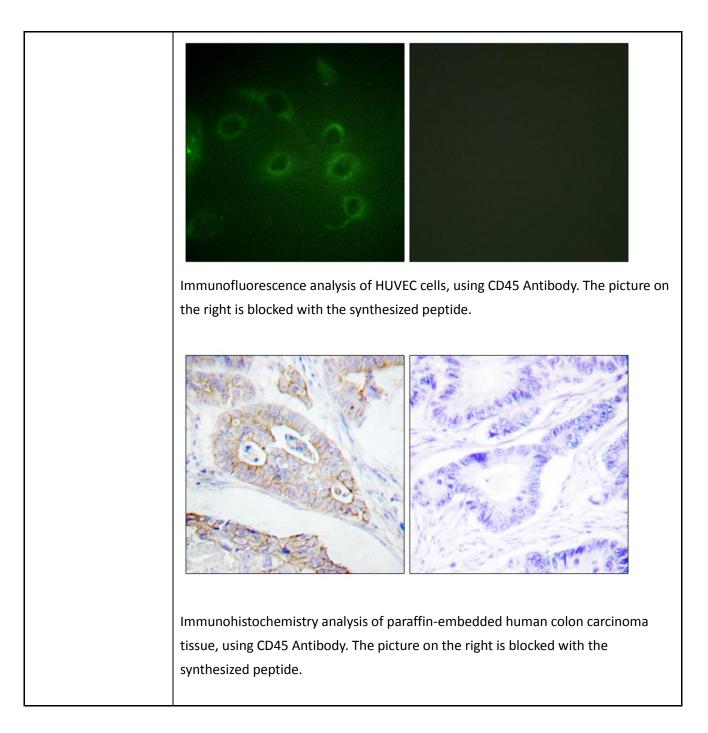

epitope-specific immunogen.                                                                                    |
| Storage buffer      | PBS containing 50% glycerol, 0.5% BSA and 0.02% sodium azide.                                                                                                                                            |
| Alias               | PTPRC; CD45; Receptor-type tyrosine-protein phosphatase C; Leukocyte common<br>antigen; L-CA; T200; CD antigen CD45                                                                                      |
| Image               | Jurkat<br>100-<br>70-<br>55-<br>40-<br>35<br>25<br>15<br>Western Blot analysis of Jurkat cells using CD45 Polyclonal Antibody                                                                            |







## **PRODUCT USE LIMITATION**

These products are intended for research use only.