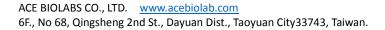

sing epitope-specific immunogen.                                                                                    |
| Storage buffer      | PBS containing 50% glycerol, 0.5% BSA and 0.02% sodium azide.                                                                                                                                            |
| Alias               | PTPRC; CD45; Receptor-type tyrosine-protein phosphatase C; Leukocyte common<br>antigen; L-CA; T200; CD antigen CD45                                                                                      |
| Image               | Jurkat<br>100-<br>70-<br>55-<br>40-<br>35<br>25<br>15<br>Western Blot analysis of Jurkat cells using CD45 Polyclonal Antibody                                                                            |







## **PRODUCT USE LIMITATION**

These products are intended for research use only.