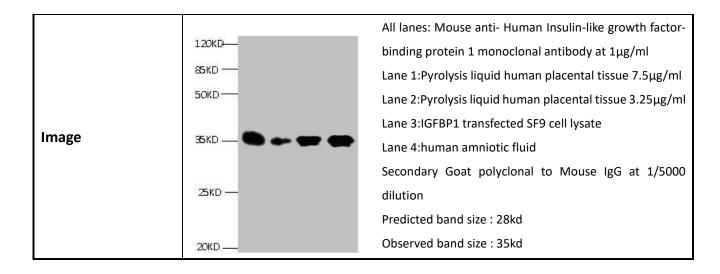

## **INFORMATION**

| IGFBP1 Monoclonal Antibody                                                                   |
|----------------------------------------------------------------------------------------------|
| A34970MC                                                                                     |
| 100ug/50ug                                                                                   |
| P08833                                                                                       |
| Primary antibody                                                                             |
| Human,Mouse                                                                                  |
| Recombinant Human IGFBP1 Protein                                                             |
| Mouse                                                                                        |
| ELISA,WB                                                                                     |
| WB1:500-1:5000                                                                               |
| monoclonal                                                                                   |
| 1E1B2                                                                                        |
| >95%,Protein G purified                                                                      |
| Preservative: 15mmol/L NaN3Constituents: 0.1mol/L Nacl                                       |
| -20°C/1 year                                                                                 |
| AFBP antibody; Alpha pregnancy associated endometrial globulin antibody; Amniotic fluid      |
| binding protein antibody; Binding protein 25 antibody; Binding protein 26 antibody; Binding  |
| protein 28 antibody; Growth hormone independent binding protein antibody; hIGFBP 1           |
| antibody; hIGFBP1 antibody; IBP 1 antibody; IBP-1 antibody; IBP1 antibody; IBP1_HUMAN        |
| antibody; IGF binding protein 1 antibody; IGF BP25 antibody; IGF-binding protein 1 antibody; |
| IGFBP 1 antibody; IGFBP-1 antibody; IGFBP1 antibody; Insulin like growth factor              |
| protein 1 antibody; Insulin-like growth factor-binding protein 1 antibody; Placental protein |
| 12 antibody; PP 12 antibody; PP12 antibody                                                   |
| •                                                                                            |