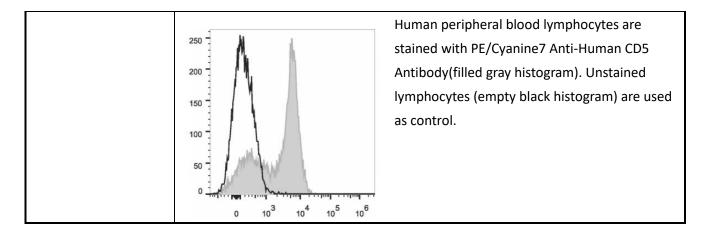

## **INFORMATION**

| Product Name        | Mouse Anti Human CD5 Antibody (PE-Cyanine7)                                                                                                                                                                                                      |
|---------------------|--------------------------------------------------------------------------------------------------------------------------------------------------------------------------------------------------------------------------------------------------|
| Cat. No.            | A330132                                                                                                                                                                                                                                          |
| Size                | 20T/50T/100T/200T                                                                                                                                                                                                                                |
| Uniprot             | P06127                                                                                                                                                                                                                                           |
| Species Reactivity  | Human                                                                                                                                                                                                                                            |
| Host                | Mouse                                                                                                                                                                                                                                            |
| Clone No.           | UCHT2                                                                                                                                                                                                                                            |
| Tested applications | FCM                                                                                                                                                                                                                                              |
| Application         | The amount of the reagent is suggested to be used 5 $\mu$ L of antibody per test (million cells in 100 $\mu$ L staining volume or per 100 $\mu$ L of whole blood).                                                                               |
| Conjugation         | PE/Cyanine7                                                                                                                                                                                                                                      |
| Storage buffer      | PBS with 0.05% Proclin300, 1% BSA                                                                                                                                                                                                                |
| Storage instruction | Store at 2-8°C. Avoid repeated freeze.                                                                                                                                                                                                           |
| Alias               | T-cell surface glycoprotein CD5,CD5,Lymphocyte antigen T1/Leu-1,LEU1                                                                                                                                                                             |
| Image               | PE/Cyanine7 Excitation and Emission Spectra0000000000000000000000000000000000000000000000000000000000000000000000000000000000000000000000000000000000000000000000000000000000000000000000000000000000000000000000000000000000000000000000000000< |