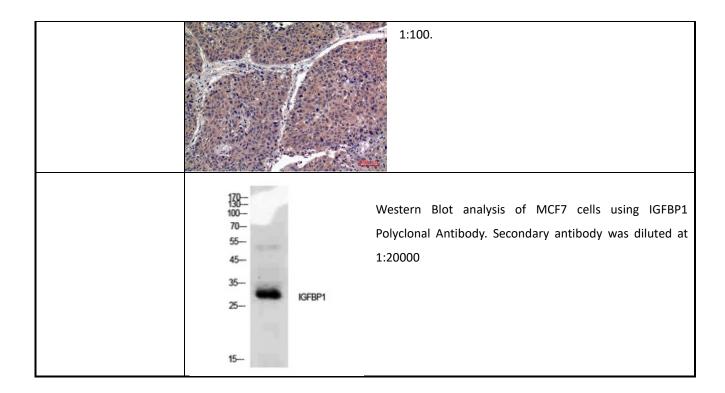

## **INFORMATION**

| Product Name        | IGFBP1 Polyclonal Antibody                                                                |
|---------------------|-------------------------------------------------------------------------------------------|
| Cat. No.            | A22477PI                                                                                  |
| Size                | 100ug/50ug/20ug                                                                           |
| Uniprot             | P08833                                                                                    |
| Product type        | Primary antibody                                                                          |
| Species Reactivity  | Human                                                                                     |
| Immunogen           | The antiserum was produced against synthesized peptide derived from the Internal region   |
|                     | of human IGFBP1. AA range:91-140                                                          |
| Host                | Rabbit                                                                                    |
| Concentration       | 1 mg/ml                                                                                   |
| Tested applications | WB,IHC-p,IF(paraffin section),ELISA                                                       |
| Application         | IF(paraffin section) 1:50-200 Western Blot: 1/500 - 1/2000. IHC-p: 1:100-1:300. ELISA:    |
|                     | 1/10000.                                                                                  |
| Molecular Weight    | 28KD                                                                                      |
| Purification Method | The antibody was affinity-purified from rabbit antiserum by affinity-chromatography using |
|                     | epitope-specific immunogen.                                                               |
| Storage instruction | -20°C/1 year                                                                              |
| Alias               | IGFBP1; IBP1; Insulin-like growth factor-binding protein 1; IBP-1; IGF-binding protein 1; |
|                     | IGFBP-1; Placental protein 12; PP12                                                       |
| Image               |                                                                                           |
|                     | Immunohistochemical analysis of paraffin-embedded                                         |
|                     | human-liver, antibody was diluted at 1:100                                                |
|                     |                                                                                           |
|                     |                                                                                           |
|                     | Immunohistochemical analysis of paraffin-embedded human-lung, antibody was diluted at     |
|                     | inimunonistochemical analysis of paramin-embedded numan-iding, antibody was diluted at    |
|                     |                                                                                           |
|                     |                                                                                           |
|                     |                                                                                           |
|                     |                                                                                           |