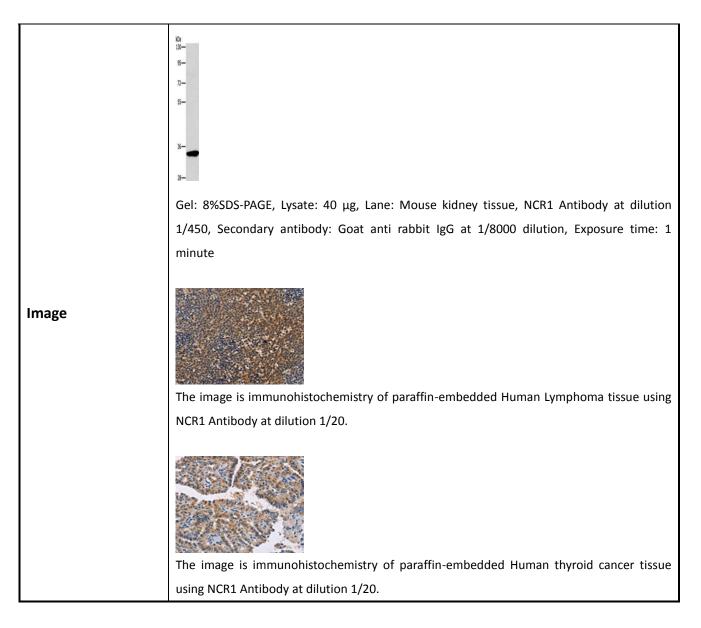

## **INFORMATION**

| Product Name               | NCR1 Antibody                                        |
|----------------------------|------------------------------------------------------|
| Cat. No.                   | A60724PC                                             |
| Size                       | 50 μl اµ                                             |
| Uniprot                    | O76036                                               |
| Product type               | Primary Antibody                                     |
| Species Reactivity         | Hu, Ms                                               |
| Immunogen                  | Synthetic peptide of Human NCR1                      |
| Target                     | NCR1                                                 |
| Host                       | Rabbit                                               |
| Tested applications        | ELISA:1:1000-1:2000, WB:1:200-1:1000, IHC:1:25-1:100 |
| Application                | ELISA,WB,IHC                                         |
| Conjugation                | Non-conjugated                                       |
| <b>Purification Method</b> | Antigen affinity purification                        |
| Storage buffer             | pH7.4 PBS, 0.05% NaN3, 40% Glycerol                  |
| Alias                      | Natural cytotoxicity triggering receptor 1           |